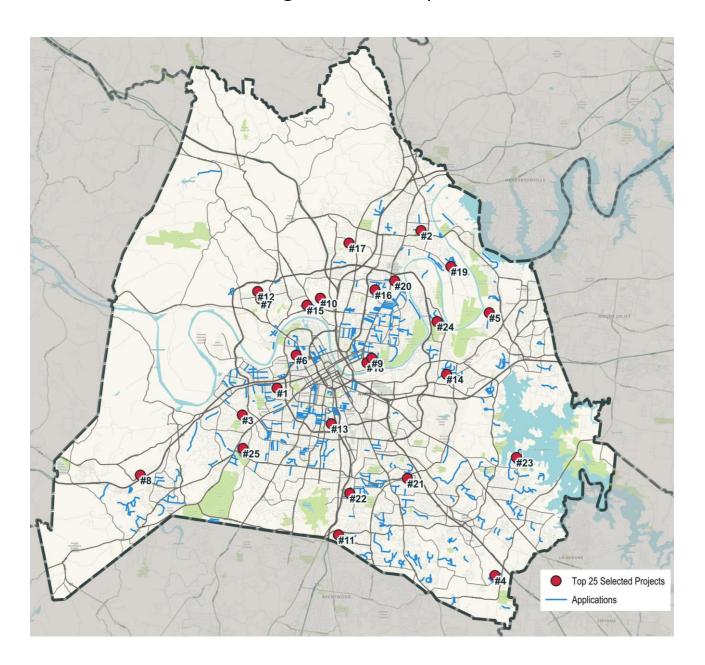

### **Summer 2023 Traffic Calming Selections**

NDOT is excited to announce the next selection of neighborhood traffic calming streets! We continue working towards slower, safer streets in Nashville!

| Street            | Council<br>District* |
|-------------------|----------------------|
| 38th Ave N        | 24                   |
| Dupont Ave        | 9                    |
| Hillwood Blvd     | 20                   |
| October Woods Dr  | 33                   |
| Bonnafair Dr      | 14                   |
| 23rd Ave N        | 21                   |
| Creekwood N       | 1                    |
| Harpeth Valley Rd | 22                   |
| S 16th St         | 6                    |
| Old Matthews Rd   | 2                    |
| Oakes Dr          | 26                   |
| Lunn Dr           | 1                    |
| Vaulx Ln          | 17                   |
| Woodberry Dr      | 15                   |
| ₩15 W Nocturne Dr | 2                    |
| Hutson Ave        | 5                    |
| Tuckahoe Dr       | 3                    |
| S 14th St         | 6                    |
| Joe Pyron Dr      | 9                    |
| Richmond Dr       | 7                    |
| Tampa Dr          | 30                   |
| Stillwood Dr      | 26                   |
| Priest Lake Dr    | 29                   |
| Cabin Hill Rd     | 15                   |
| £25 Leake Ave     | 23                   |
|                   | •                    |

These streets represent a cross-section of urban and suburban neighborhoods across 19 districts of Davidson County. They were selected for projects based on:

#### **Vulnerable User Crash Survivability & Probability (70%):**

Vehicular speed and volume data collected by NDOT.

#### **Vulnerable User Experience (30%):**

Traffic speeds often discourage safe use of streets by pedestrians and cyclists. The presence of likely nearby trip destinations (schools, parks, etc.) non-driver accommodations (bus routes, lack of sidewalks, etc.), and vulnerable user injuries/fatalities are evaluated in this prioritization data category.

# Summer 2023 Traffic Calming Selections Map