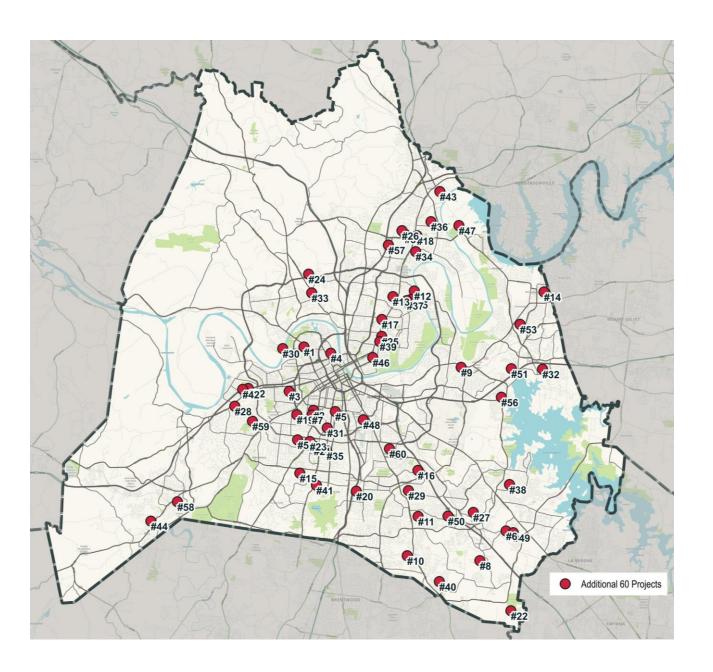

### <u>Additional Traffic Calming Selections – Metro Surplus June 2023</u>

|    |                   |                              | illig Selections                 | IVICTIO 301                |
|----|-------------------|------------------------------|----------------------------------|----------------------------|
| #  | Council District* | Street                       | Begin                            | End                        |
| 1  | 21                | 23rd Ave N                   | Clarksville Hwy                  | Buchanan St                |
| 2  | 18                | 24th Ave S                   | Blakemore Ave                    | Blair Blvd                 |
| 3  | 24                | 37th Ave N                   | Charlotte Ave                    | Sentinel Dr                |
| 4  | 19                | 5th Ave N                    | Hume St                          | Jefferson St               |
| 5  | 17                | Acklen Ave                   | 11th Ave S                       | Elliott Ave                |
| 6  | 32                | Asheford Trace               | Mt View Rd                       | Murphywood Crossing        |
| 7  | 18                | Blair Blvd                   | Natchez Trace                    | 21st Ave S                 |
| 8  | 33                | Blairfield Dr                | A.Z. Kelly Elementary School     | Cane Ridge Rd              |
| 9  | 15                | Bluefield Ave                | Lebanon Pike                     | Donelson Pike              |
| 10 | 4                 | Bradford Hills Dr            | Cobble St                        | Nolensville Pike           |
| 10 | 27                |                              | Nolensville Pike                 | Tusculum Rd                |
| -  |                   | Brewer Dr                    | i                                |                            |
| 12 | 7                 | Brush Hill Rd                | Haysboro Ave                     | McGavock Pike              |
| 13 | 7                 | Burrus St                    | Maplewood Ln                     | Hart Ln                    |
| 14 | 11                | Cascade Dr                   | Saundersville Rd                 | Big Horn Dr                |
| 15 | 34                | Chalmers Dr                  | Hildreth Dr                      | Harding Pl                 |
| 16 | 30                | Donna Kay Dr                 | Paragon Dr                       | Paragon Mills Rd           |
| 17 | 5                 | Dozier Pl                    | East Trinity Ln                  | Gallatin Pike              |
| 18 | 9                 | Duling Ave                   | Gallatin Pike                    | Kate St                    |
| 19 | 24                | Elmington Ave                | West End Ave                     | Sharondale Dr              |
| 20 | 26                | Farrell Pkwy                 | Lambert Drive                    | Stillwood Dr               |
| 21 | 25                | Glen Echo Rd                 | Benham Ave                       | Belmont Blvd               |
| 22 | 33                | Grace Point Ln               | Battle Rd                        | Oak Trail Dr               |
| 23 | 25                | Graybar Ln                   | Hillsboro Pike                   | Hopkins St                 |
| 24 | 1                 | Green Ln                     | Whites Creek Pk                  | Knight Dr                  |
| 25 | 6                 | Greenwood Ave                | Gallatin Ave                     | Chapel Ave                 |
| 26 | 3                 | Heritage Dr                  | Nesbitt Ln                       | West Old Hickory Blvd      |
| 27 | 28                | Highlander Dr                | Mt View Rd                       | End of Street              |
| 28 | 20                | Hillwood Blvd                | Charlotte Pike                   | Fleetwood Dr               |
| 29 | 27                | Hopedale Dr                  | Wallace Rd                       | Haywood Ln                 |
| 30 | 1                 | Hydes Ferry Rd               | Hinkle Dr                        | End of Street              |
| 31 | 18                | Kirkwood Ave                 | 12th Ave S                       | Belmont Blvd               |
| 32 | 12                | Lake Pkwy                    | Old Hickory Blvd                 | Port Anadarko Trail        |
| 33 | 2                 | Lane Dr                      | Revels Dr                        | Whites Creek Pike          |
| 34 | 7                 | Madison Blvd                 | Gallatin Pike                    | Neelys Bend Rd             |
| 35 | 25                | Maplehurst Ave               | Granny White Pk                  | Lealand Ln                 |
| 36 | 9                 | May Dr                       | Snow Ave                         | Anderson Ln                |
| 37 | 7                 | McAlpine Ave                 | Gallatin Pike                    | McGavock Pike              |
| 38 | 29                | Mossdale Dr                  | Bell Rd                          | Anderson Rd                |
| 39 | 6                 | N 14th St                    | Greenwood Ave                    | Stratton Ave               |
| 40 | 31                | Oakfield Grove               | Tapoco Ln                        | Autumn Crossing Way        |
|    |                   |                              |                                  |                            |
| 41 | 25<br>20          | Overton Lea Rd<br>Patton Ave | Granny White Pike<br>Westboro Dr | Sewanee Rd<br>East Bend Dr |
| 42 | 10                | Paula Dr                     | Shepherd Hills Dr                | End of Street              |
|    |                   |                              |                                  |                            |
| 44 | 35                | Poplar Creek Trace           |                                  | Old Harding Pike           |
| 45 | 7                 | Riverwood Dr                 | Gallatin Pike                    | Ardee Ave / Copper Ln      |
| 46 | 6                 | S 11th St                    | Holly St                         | Shelby Ave                 |
| 47 | 11                | Scenic View Rd               | Keeton Ave                       | Ensley Ave                 |
| 48 | 17                | Seminole Ave                 | Craighead St                     | Gladstone Ave              |
| 49 | 32                | Shagbark Trl                 | Asheford Trace                   | Summercrest Trail          |
| 50 | 33                | Shihmen Drive                | Bart Dr                          | Tusculum Rd                |
| 51 | 14                | Stonewater Dr                | Cedar Cottage Dr                 | Hoggett Ford Rd            |
| 52 | 20                | Twin St                      | East Bend Dr                     | Newton Ave                 |
| 53 | 14                | Tyler Dr                     | Lebanon Pike                     | Andrew Jackson Pkwy        |
| 54 | 34                | Valley Brook Rd              | Woodmont Blvd                    | Woodmont Blvd              |
| 55 | 3                 | Walker Terrace               | Gray Ave                         | Williams Ave               |
| 56 | 13                | Wemberton Dr                 | Norwalk Dr                       | Elm Hill Pike              |
| 57 | 3                 | Westchester Dr               | Head Dr                          | Chadwell Dr                |
| 58 | 22                | Willow Creek Dr              | Colice Jeanne Rd                 | Bellevue Rd                |
| 59 | 20                | Wilsonia Ave                 | Hickory Valley Rd                | Hillwood Blvd              |
| 60 | 16                | Wingate Ave                  | Thompson Ln                      | Antioch Pike               |
|    |                   |                              |                                  |                            |

In response to the continued success of the neighborhood street traffic calming program (NSTC), Metro Council allocated a portion of the surplus budget to NDOT to expand the number of streets selected for traffic calming in 2023. As a result, 60 streets were selected from the Winter 2023 prioritization, approved as part of Metro's surplus budget allocation by Metro Council passed on June 20, 2023.

## Additional Traffic Calming Selections (60 Streets)